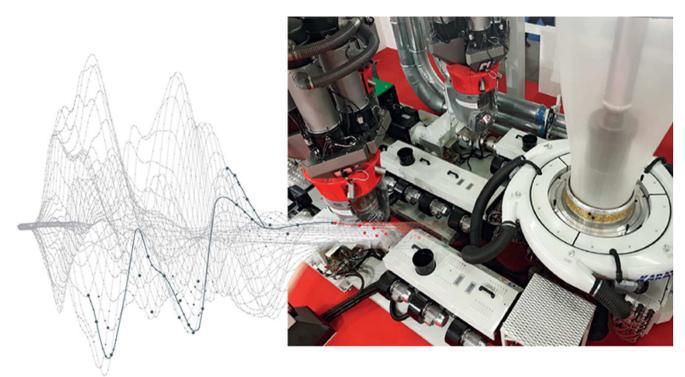

The early 70s marked the consolidation of the company in the design and construction of complete lines for the production of polyolefin blown films.

Following the technological developments begun in the early 90s, TECOM can offer to its customers, blown film extrusion line with a high degree of reliability and flexibility equipped with all production control and management systems.

Today, TECOM is specialized in the construction of mono and multilayer blown film extrusion lines to process all types of polyolefins, biodegradable and compostable polymers based on starch or polylactic acid.