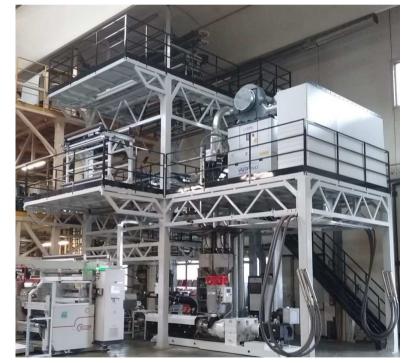

Today, TECOM is specialized in the construction of mono and multilayer blown film extrusion lines to process all types of polyolefins, biodegradable and compostable polymers based on starch or polylactic acid.

## BLOWN FILM EXTRUSION LINES FOR RECYCLED POLYMERS

GREEN EVOLUTION 2021 will see the presentation of new project and process evolutions.