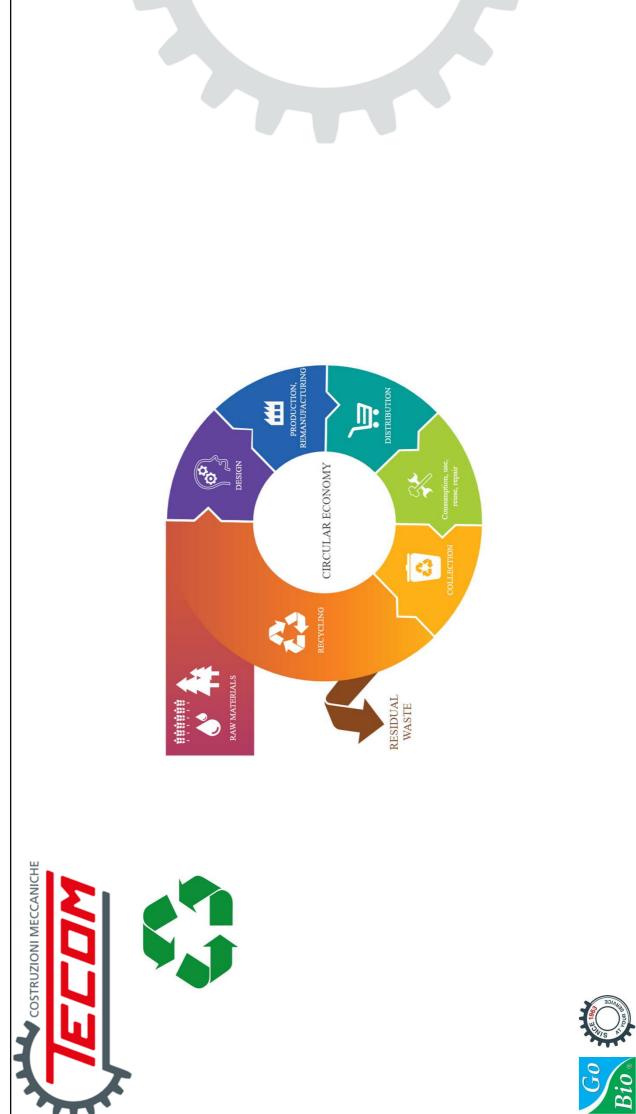

## your best result

GREEN SOUL All TECOM blown film extrusion lines are able to process biodegradable and compostable material.

BIODEGRADABLE AND COMPOSTABLE

RECYCLABLE

BIODEGRABLE AND COMPOSTABLE POLYMERS EN 13432

PERCENTAGE OF RENEWABLE SOURCE WITHIN THE POLYMER

BLOWN FILM EXTRUSION LINES FOR BIODEGRADABLE AND COMPOSTABLE POLYMERS

## BLOWN FILM EXTRUSION LINES FOR RECYCLED POLYMERS

GREEN EVOLUTION 2021 will see the presentation of new project and process evolutions.