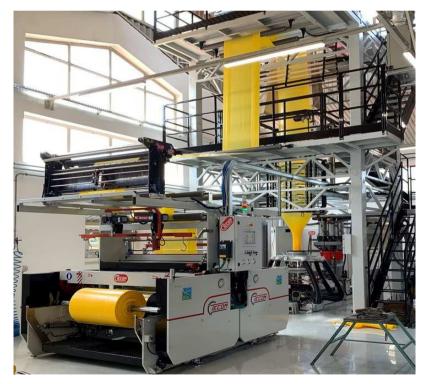

## The power of quality BLOWN FILM LINES FROM 1 TO 3 LAYERS

Costruzioni Meccaniche TECOM srl: evolving experiences

Founded in 1963 as a manufacturer of textile machinery, joining the blown film extrusion plant manufacturing industry in the early 1970's.

Today, TECOM is specialized in the construction of mono and multilayer blown film extrusion lines to process all types of polyolefins, biodegradable and compostable polymers based on starch or polylactic acid.